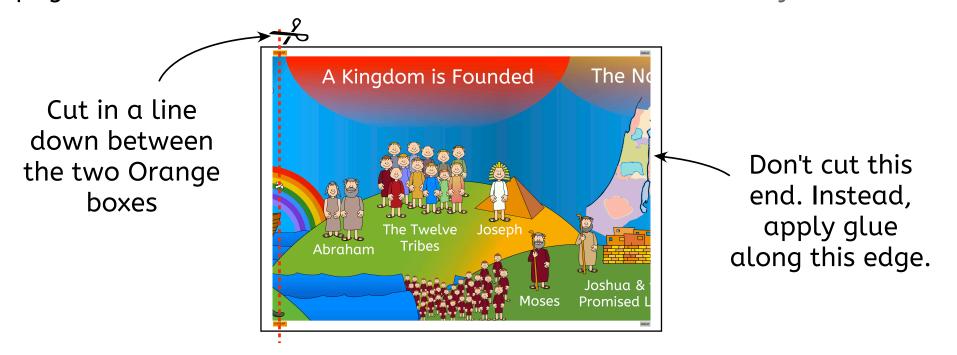

## Putting together the Printable Bible Quest Timeline

request.org.uk

- 1. Print all of the pages in this PDF document. There should be 7 pages in total. The pages can be printed on to A4 or A3 paper. On A4 paper, the timeline is approximately 1.7m wide. On A3 paper, it is approximately 2.4m wide.
- 2. Cut down in a line between the Orange boxes labelled 'OVERLAP' on pages 2 to 7. Do not cut on the end of the sheet with the Grey boxes.