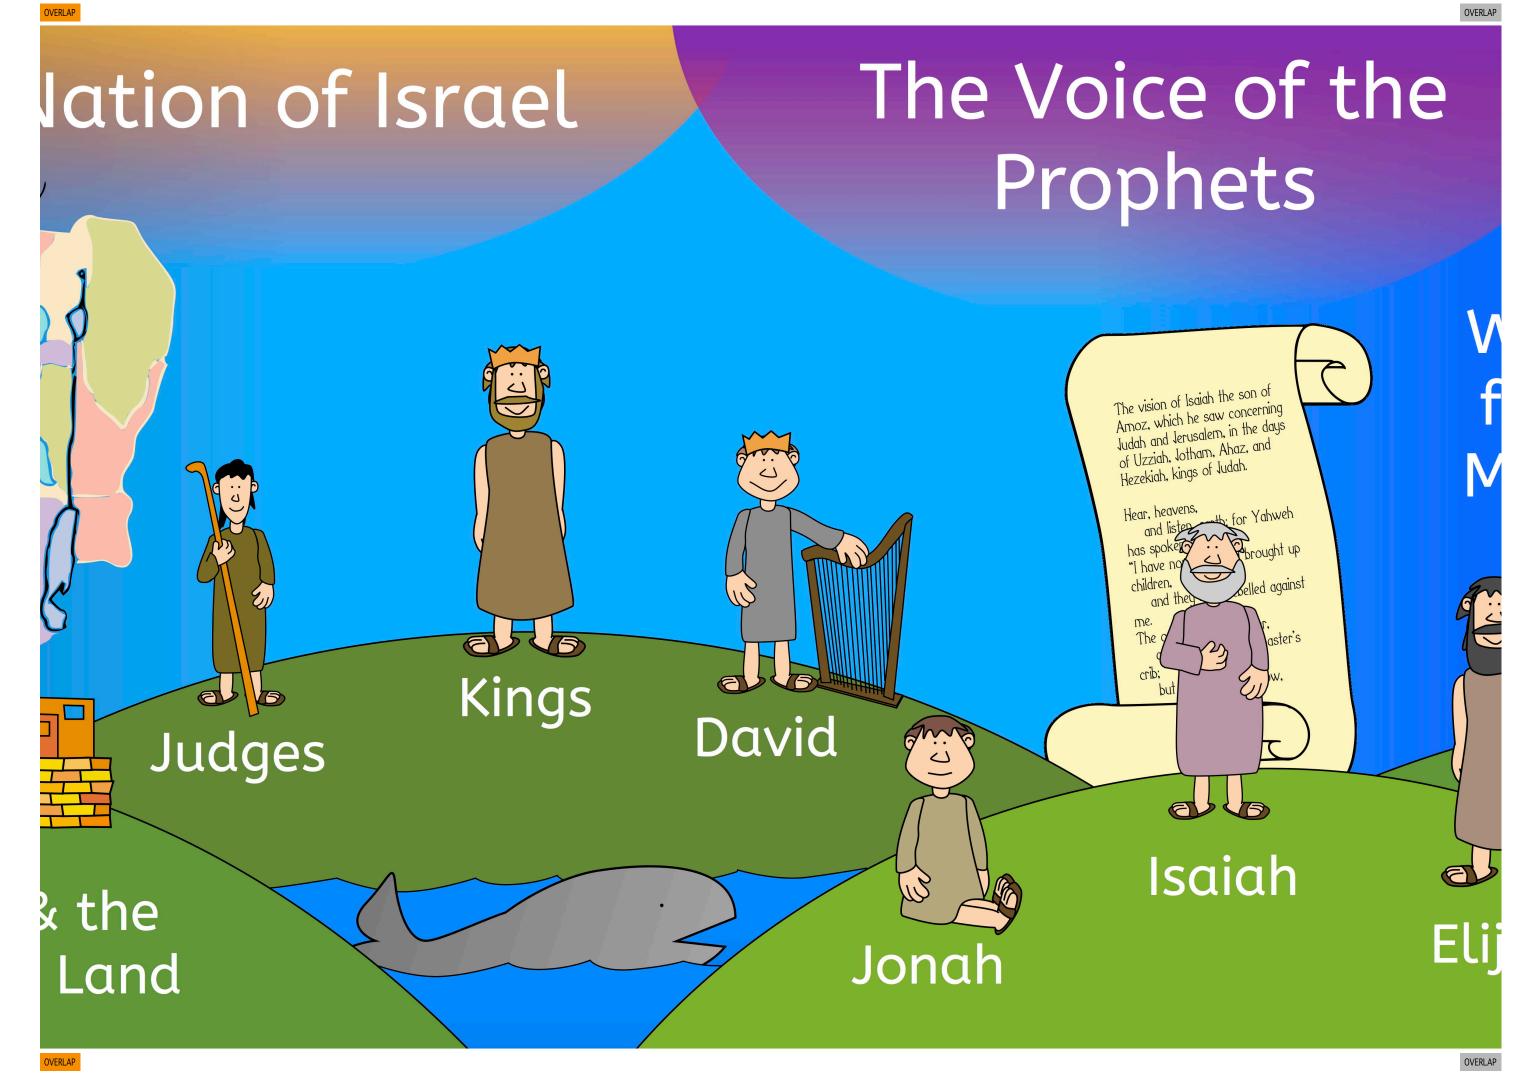

## The Life of Jes

Waiting for the Messiah

Jesus is Born

John the Baptist

The Discip

lijah

God's Redemption Pl SUS Ascer Praying Crucifixion Arrest Healing People Resurrection Miracles iples