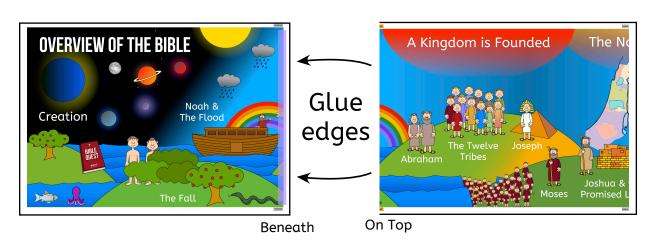

- 3. On the end with the Grey boxes, apply a line of glue. Stick the pages together so that the cut Orange edge is on top of the Grey edge. Care should be taken to align the pages so that the timeline appears as one continuous sheet.
- 4. Cut off these instructions from the end of page 7.