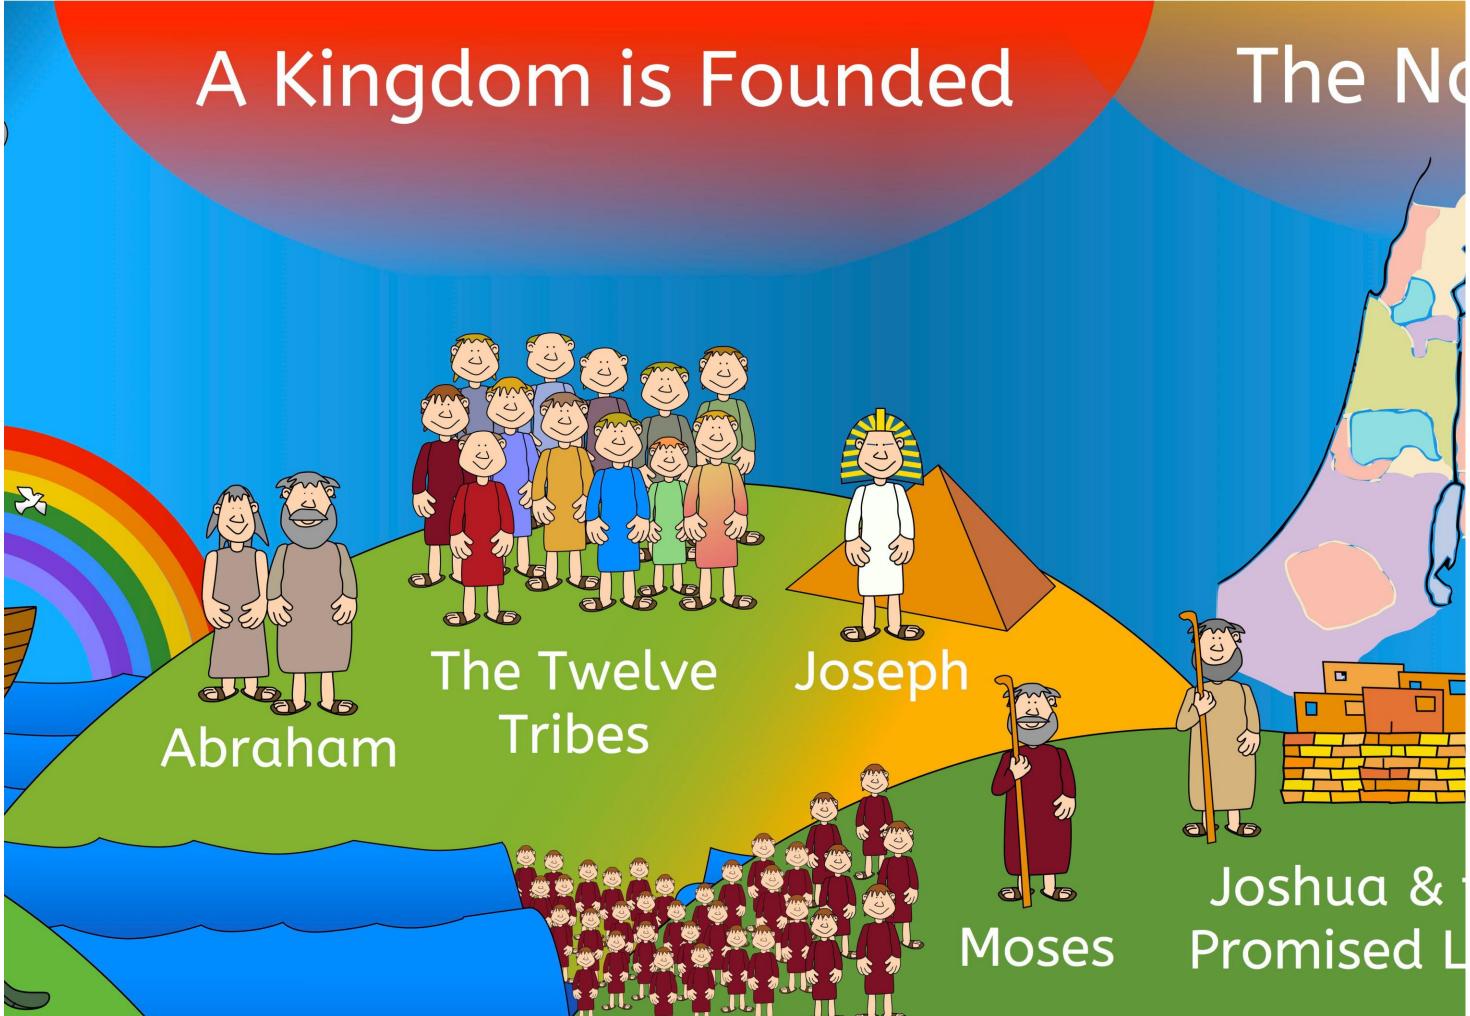

OVERLAP



OVERLA



OVERLAPP

## The Life of Jes

Waiting for the Messiah





Jesus is Born

John the Baptist





The Discip

lijah

10 VER 1 A 7 God's Redemption Pl SUS Ascer Praying Crucifixion Arrest Healing People Resurrection Miracles iples

notes that





- 1. Print all of the pages in this PDF document. There should be 7 pages in total. The pages can be printed on to A4 or A3 paper. On A4 paper, the timeline is approximately 1.7m wide. On A3 paper, it is approximately 2.4m wide.
- 2. Cut down in a line between the Orange boxes labelled 'OVERLAP' on pages 2 to 7. Do not cut on the end of the sheet with the Grey 'OVERLAP' boxes.

Cut in a line down between the two Orange boxes



Don't cut this end. Instead, apply glue along this edge.

- 3. On the end with the Grey boxes, apply a line of