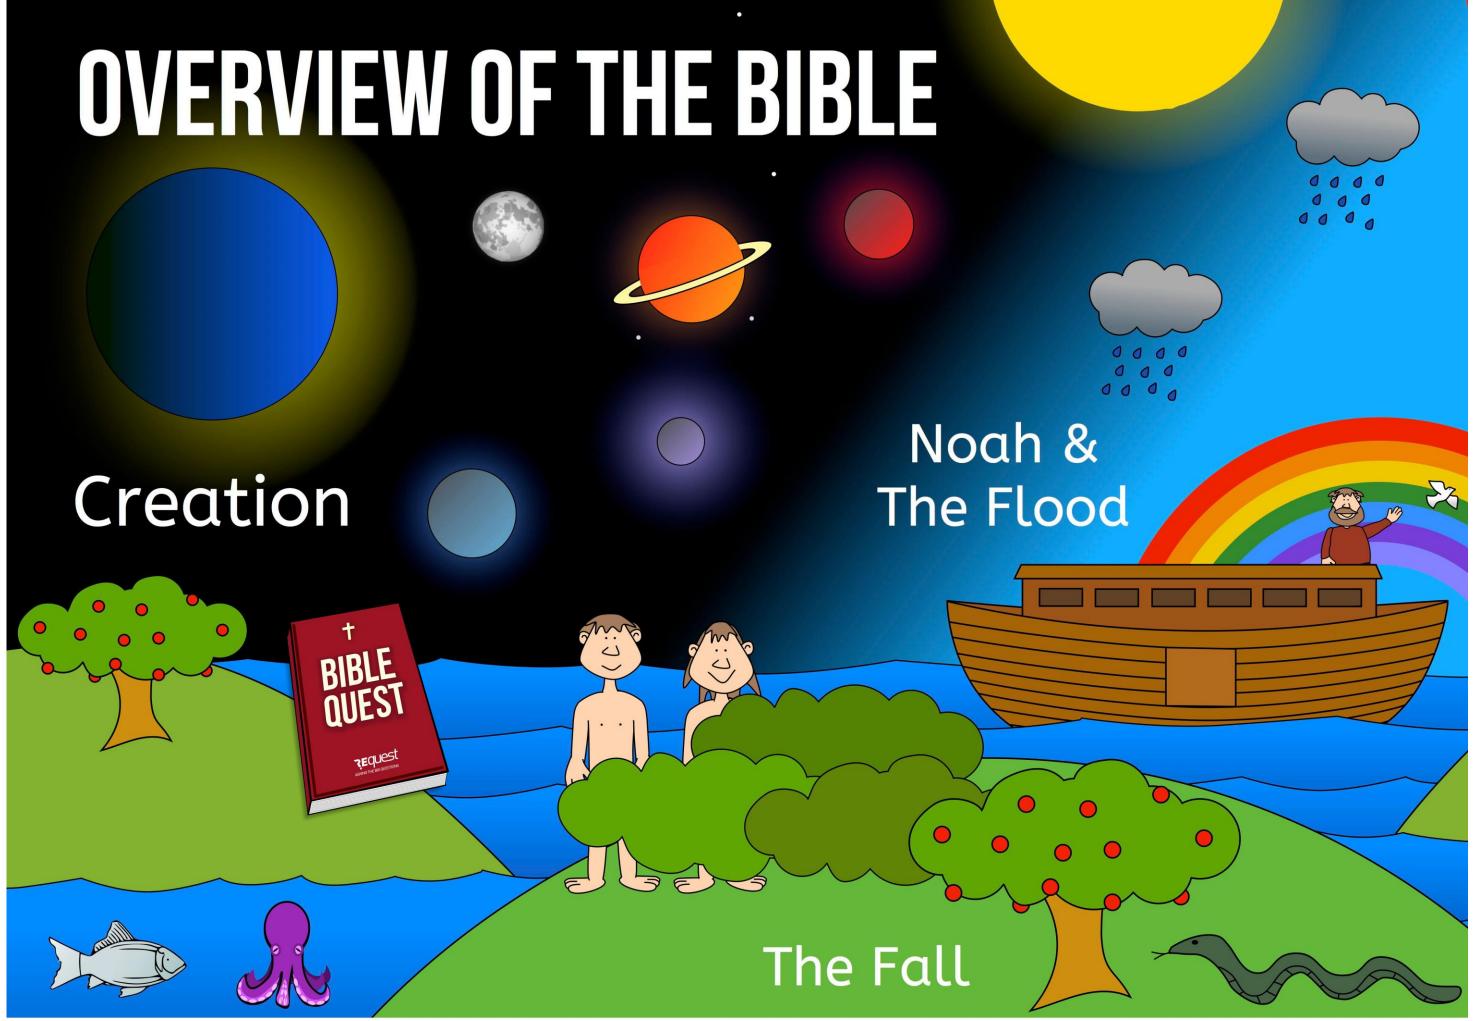

OVERLAP



OVERLA



OVERLAPP

## The Life of Jes

Waiting for the Messiah





Jesus is Born

John the Baptist





The Discip

lijah

10 VER 1 A 7 God's Redemption Pl SUS Ascer Praying Crucifixion Arrest Healing People Resurrection Miracles iples

notes that





- 1. Print all of the pages in this PDF document. There should be 7 pages in total. The pages can be printed on to A4 or A3 paper. On A4 paper, the timeline is approximately 1.7m wide. On A3 paper, it is approximately 2.4m wide.
- 2. Cut down in a line between the Orange boxes labelled 'OVERLAP' on pages 2 to 7. Do not cut on the end of the sheet with the Grey 'OVERLAP' boxes.

Cut in a line down between the two Orange boxes



Don't cut this end. Instead, apply glue along this edge.

- 3. On the end with the Grey boxes, apply