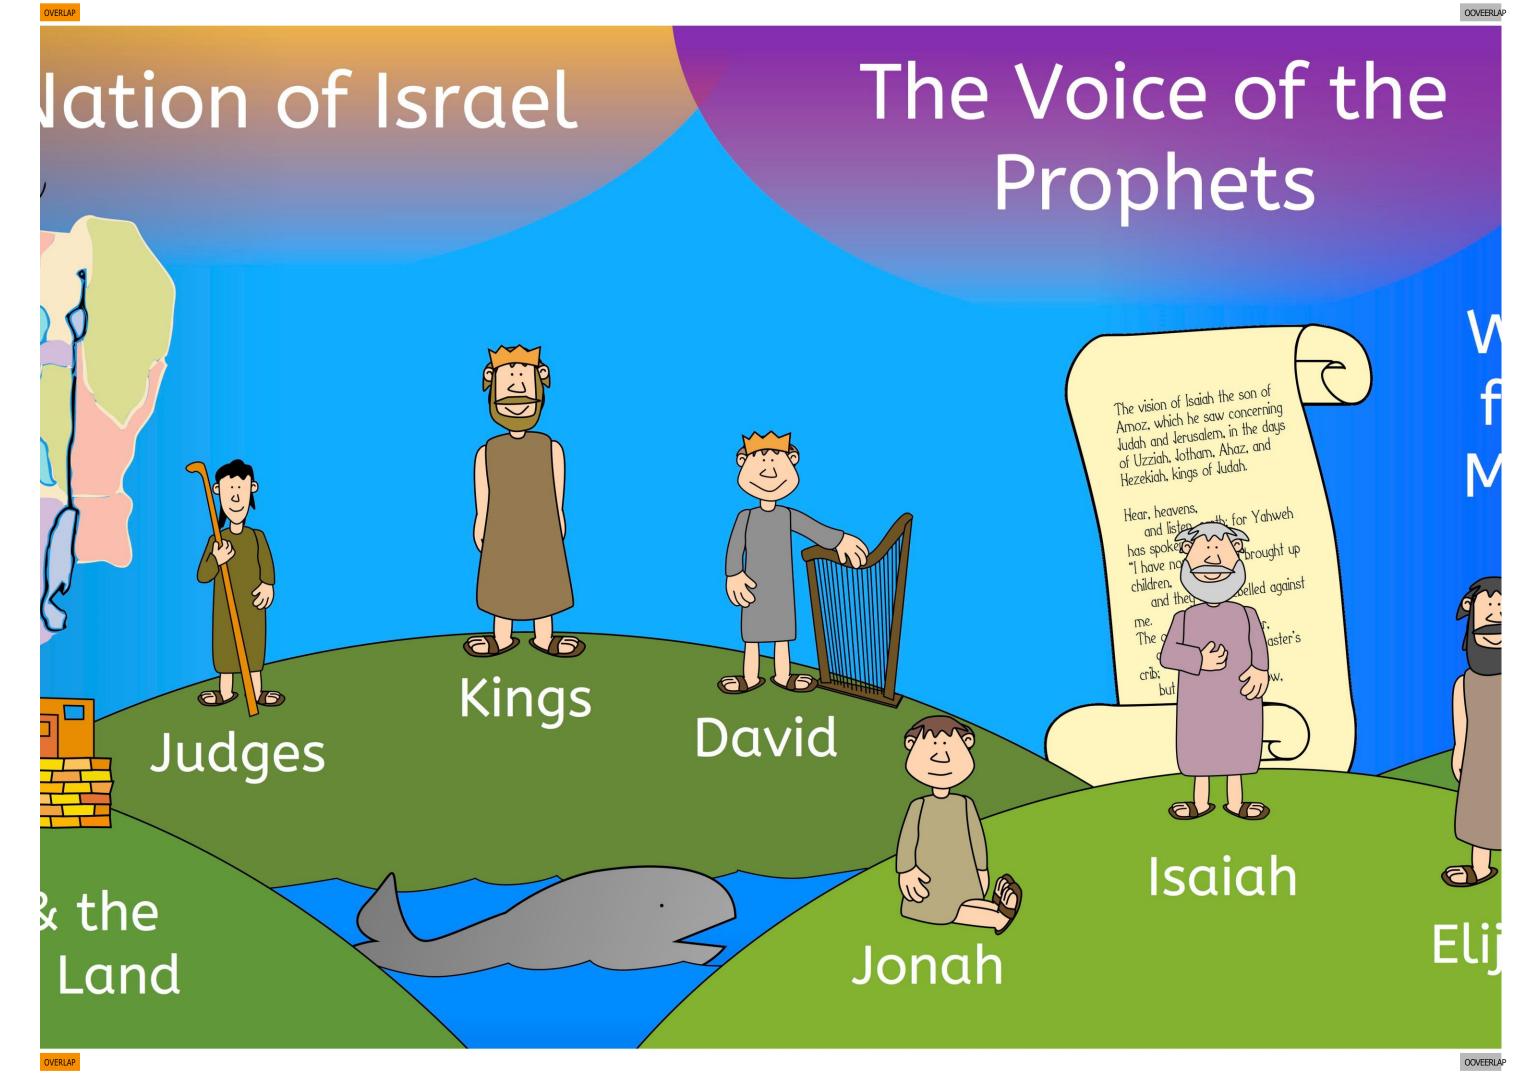

OVERLAP



OVERLA



OVERLAPP

## The Life of Jes

Waiting for the Messiah





Jesus is Born

John the Baptist





The Discip

lijah

10 VER 1 A 7 God's Redemption Pl SUS Ascer Praying Crucifixion Arrest Healing People Resurrection Miracles iples

notes that





- 1. Print all of the pages in this PDF document. There should be 7 pages in total. The pages can be printed on to A4 or A3 paper. On A4 paper, the timeline is approximately 1.7m wide. On A3 paper, it is approximately 2.4m wide.
- 2. Cut down in a line between the Orange boxes labelled 'OVERLAP' on pages 2 to 7. Do not cut on the end of the sheet with the Grey 'OVERLAP' boxes.

Cut in a line down between the two Orange boxes



Don't cut this end. Instead, apply glue along this edge.

- 3. On the end with the Grey boxes, apply a line of glue. Stic