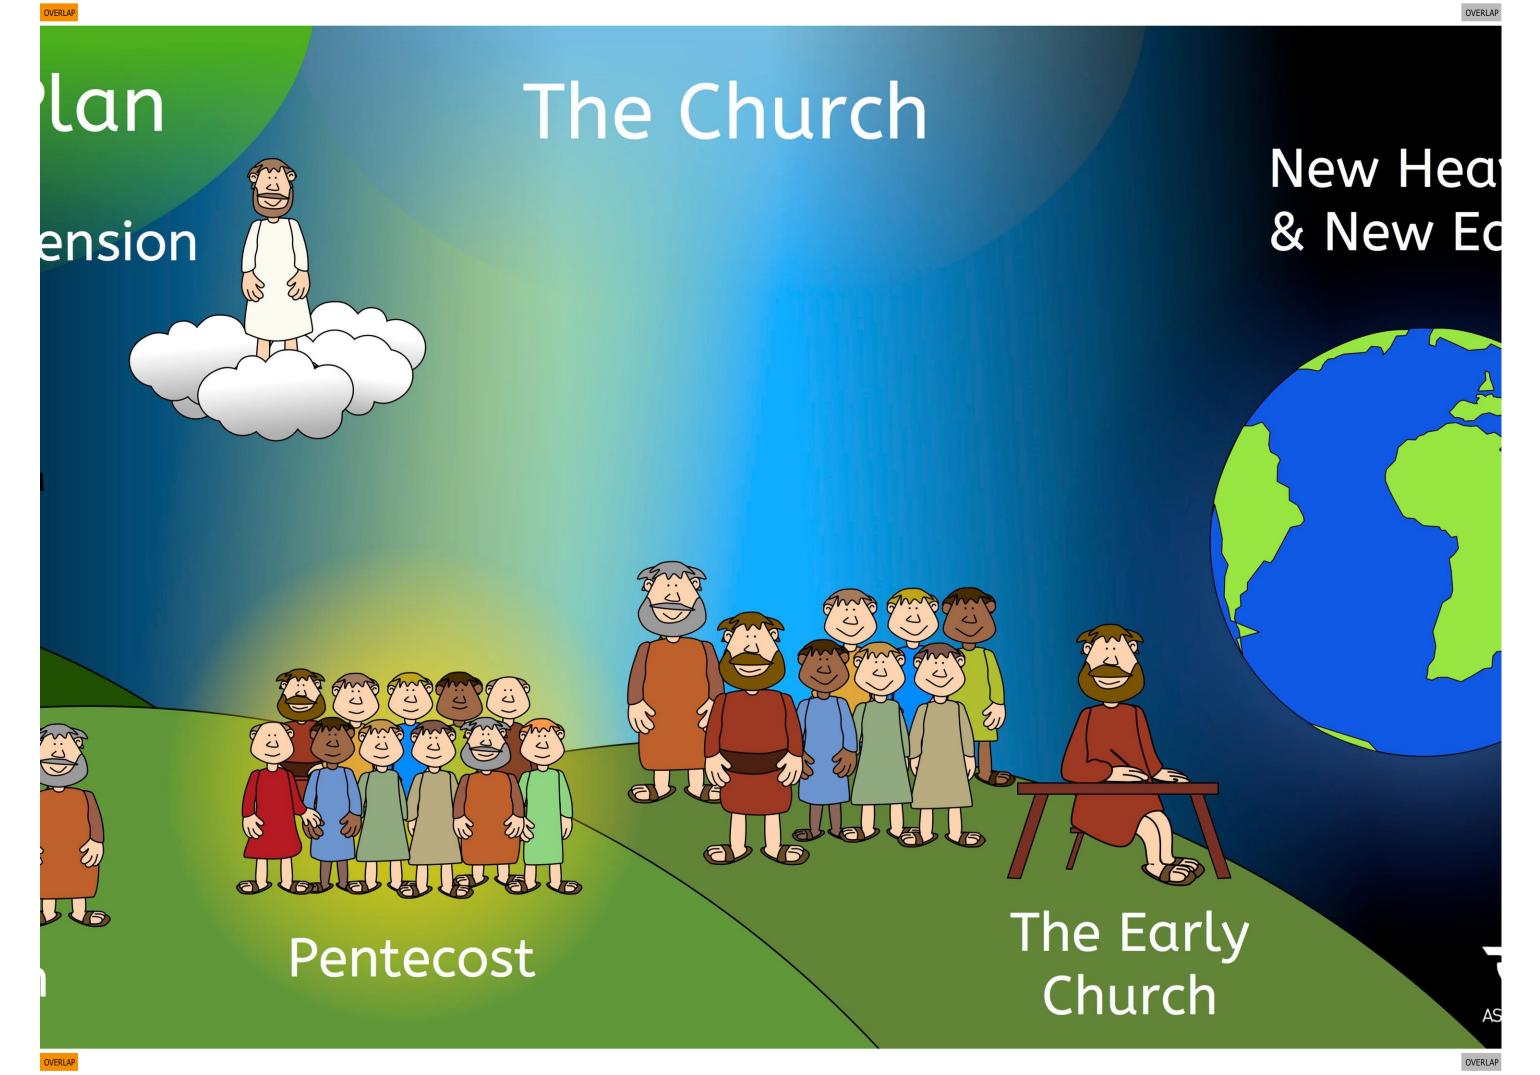

## The Life of Jes

Waiting for the Messiah

Jesus is Born

John the Baptist

The Discip

lijah

10 VER 1 A 7 God's Redemption Pl SUS Ascer Praying Crucifixion Arrest Healing People Resurrection Miracles iples

notes that